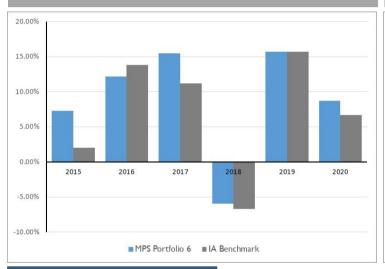

--------|---------|--------------|
|                 | l Year | 2 Year | 3 Year         | 5 Year         | 10 Year | Since Launch |
| MPS Portfolio 6 | 18.23% | 16.91% | 22.94%         | 51.90%         | 127.93% | 280.91%      |
| IA Benchmark    | 19.50% | 16.51% | 21.62%         | 45.33%         | 95.05%  | 189.46%      |

|                 |       |        | Discrete Annua | al Performance |        |       |
|-----------------|-------|--------|----------------|----------------|--------|-------|
|                 | 2015  | 2016   | 2017           | 2018           | 2019   | 2020  |
| MPS Portfolio 6 | 7.31% | 12.17% | 15.49%         | -5.96%         | 15.73% | 8.73% |
| IA Benchmark    | 1.99% | 13.82% | 11.21%         | -6.72%         | 15.66% | 6.70% |

## Discrete Annual Performance



# 5 Year Scatter to 31/07/2021



## 5 YEAR RATIO TABLE (to 31/07/2021)

|                                                                                                         | Portfolio | Benchmark |
|---------------------------------------------------------------------------------------------------------|-----------|-----------|
| Alpha a measure of the fund's over- or under- performance by comparison to its benchmark                | 1.20      | 0.00      |
| Beta a statistical estimate of the fund's volatility by comparison to that of its benchmark             | 0.96      | 1.00      |
| Sharpe the higher the Sharpe Ratio the better the relationship between the fund's risk and its return   | 0.73      | 0.60      |
| Downside Risk represents an estimate on the potential loss on a