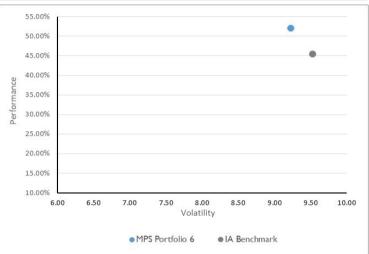

|                 | l Year | 2 Year | 3 Year         | 5 Year         | 10 Year | Since Launch |
| MPS Portfolio 6 | 18.23% | 16.91% | 22.94%         | 51.90%         | 127.93% | 280.91%      |
| IA Benchmark    | 19.50% | 16.51% | 21.62%         | 45.33%         | 95.05%  | 189.46%      |

|                 |       |        | Discrete Annua | al Performance |        |       |
|-----------------|-------|--------|----------------|----------------|--------|-------|
|                 | 2015  | 2016   | 2017           | 2018           | 2019   | 2020  |
| MPS Portfolio 6 | 7.31% | 12.17% | 15.49%         | -5.96%         | 15.73% | 8.73% |
| IA Benchmark    | 1.99% | 13.82% | 11.21%         | -6.72%         | 15.66% | 6.70% |

## Discrete Annual Performance



# 5 Year Scatter to 31/07/2021



## 5 YEAR RATIO TABLE (to 31/07/2021)

|                                                                                                         | Portfolio | Benchmark |
|---------------------------------------------------------------------------------------------------------|-----------|-----------|
| Alpha a measure of the fund's over- or under- performance by comparison to its benchmark                | 1.20      | 0.00      |
| Beta a statistical estimate of the fund's volatility by comparison to that of its benchmark             | 0.96      | 1.00      |
| Sharpe the higher the Sharpe Ratio the better the relationship between the fund's risk and its return   | 0.73      | 0.60      |
| Downside Risk represents an estimate on the potential loss on any investment