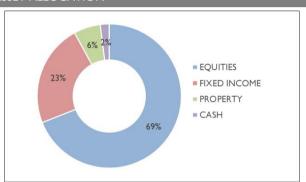

| 3% |

# ASSET ALLOCATION





The underlying portfolio charge is calculated using preferred share classes—these are subject to availability and may vary slightly between platforms. Cost caps are subject to availability of preferred share classes. Further details available upon request.

The value of an investment and the income from it can fall as well as rise and investors may get back less than they invested. Risk factors should be taken into account and understood including (but not limited to) currency movements, market risk, liquidity risk, concentration risk, lack of certainty risk, inflation risk, performance risk, local market risk and credit risk. This communication does not purport to be all-inclusive or contain all of the information which a proposed investor may require in order to make a decision as to