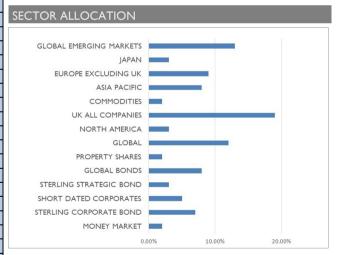

| 3% |

# ASSET ALLOCATION





The underlying portfolio charge is calculated using preferred share classes—these are subject to availability and may vary slightly between platforms. Cost caps are subject to availability of preferred share classes. Further details available upon request.

The value of an investment and the income from it can fall as well as rise and investors may get back less than they invested. Risk factors should be taken into account and understood including (but not limited to) currency movements, market risk, liquidity risk, concentration risk, lack of certainty risk, inflation risk, performance risk, local market risk and credit risk. This communication does not purport to be all-inclusive or contain all of the information which a proposed investor may require in order to make a decision as to w